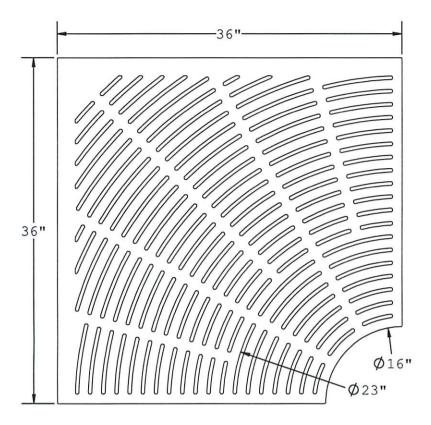

#### **Questions and Answers**

1. Is any other documentation for this RFQ that has more information regarding the Tree Grates? Yes, please see the attached document below for more details.

THE INFORMATION CONTAINED IN THIS DRAWING IS THE SOLE PROPERTY OF U.S. FOUNDRY & MANUFACTURING CORP. ANY REPRODUCTION IN PART OR AS A WHOLE WITHOUT THE WRITTEN FERMISSION OF U.S. FOUNDRY & MANUFACTURING CORP. IS PROHIBITED. U.S. FOUNDRY & MANUFACTURING CORP. RESERVES THE RIGHT TO MAKE MODIFICATIONS TO DESIGN WITHOUT PRIOR NOTICE. DRAWING IS UNCONTROLLED WHEN PRINTED, WEIGHTS AND DIMENSIONS ARE PROVIDED FOR REFERENCE ONLY © US FOUNDRY AN EAGLE MANUFACTURING COMPANY

# USF 9523-S Tree Grate

| MATERIAL: | Gray Cast Iron | ASTM A-48 Class 35B |
|-----------|----------------|---------------------|
| ПЕМ:      | BAAN #         | DRAWING             |
| TreeGrate |                | DATE 7/20/2017      |
|           |                | DRAWN BY ULS/AB     |