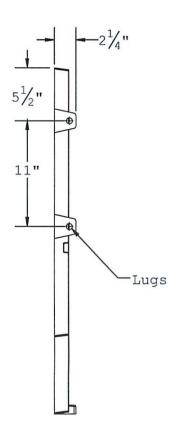

#### **Questions and Answers**

1. Is any other documentation for this RFQ that has more information regarding the Tree Grates? Yes, please see the attached document below for more details.

THE INFORMATION CONTAINED IN THIS DRAWING IS THE SOLE PROPERTY OF U.S. FOUNDRY & MANUFACTURING CORP. ANY REPRODUCTION IN PART OR AS A WHOLE WITHOUT THE WRITTEN FERMISSION OF U.S. FOUNDRY & MANUFACTURING CORP. IS PROHIBITED. U.S. FOUNDRY & MANUFACTURING CORP. RESERVES THE RIGHT TO MAKE MODIFICATIONS TO DESIGN WITHOUT PRIOR NOTICE. DRAWING IS UNCONTROLLED WHEN PRINTED, WEIGHTS AND DIMENSIONS ARE PROVIDED FOR REFERENCE ONLY © US FOUNDRY AN EAGLE MANUFACTURING COMPANY

# USF 9523-S Tree Grate

| MATERIAL: | Gray Cast Iron | ASTM A-48 Class 35B |
|-----------|----------------|---------------------|
| ПЕМ:      | BAAN #         | DRAWING             |
| TreeGrate |                | DATE 7/20/2017      |
|           |                | DRAWN BY ULS/AB     |